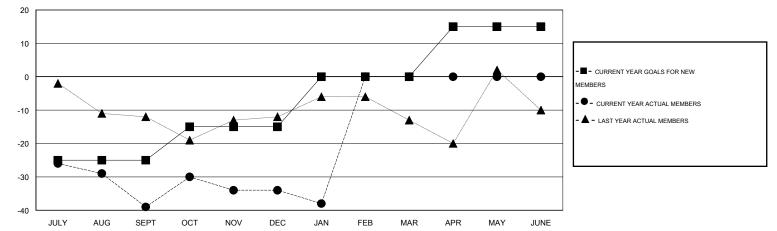

GOALS AND ACTUAL MEMBERS CUMULATIVE

| DROPPED CLUBS: 0     | 23 CLUBS OF 46 ADDED 1 OR MORE | GENDER DISTRIBUTION   |     |  |  |
|----------------------|--------------------------------|-----------------------|-----|--|--|
|                      | NEW MEMBERS                    | MALE 960 (75.06%)     |     |  |  |
| DROPPED MEMBERS      |                                | FEMALE 319 (24.94%)   |     |  |  |
| DECEASED 13          | CLICK HERE FOR HEALTH          | FAMILY UNIT MEMBERS   | 253 |  |  |
| CLUB CANCELLED 0     | ASSESSMENT DATA                | HEAD OF HOUSEHOLD     | 123 |  |  |
| OTHER 71<br>TOTAL 84 |                                | NON-HEAD OF HOUSEHOLD |     |  |  |
|                      |                                |                       |     |  |  |